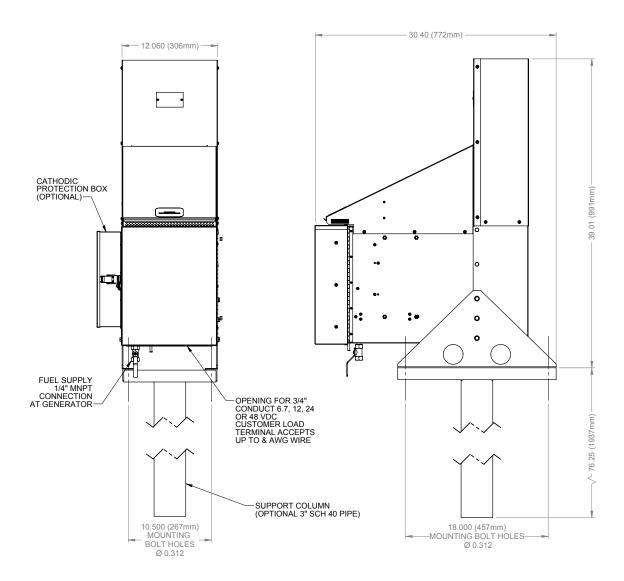

#### **Electrical**

Adjustment: 6.7V 4 - 7.5 Volts

12 V12 -18 Volts24 V24 - 30 Volts

Output: Terminal block which accepts up to 8 AWG wire. Opening for

3/4" conduit in the base of the cabinet.

Propane: 7.2 l/day (1.9 US gal/day)

Max. Supply Pressure: 344 kPa (50 psi)
Min. Supply Pressure: 103 kPa (15 psi)
Fuel Connection: 1/4" MNPT