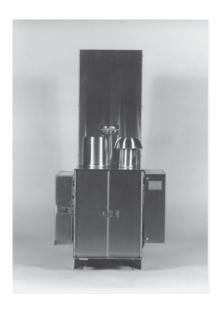

# Model 5060 Thermoelectric Generators

Global Thermoelectric's Model 5060 Thermoelectric Generator contains no moving parts. It is a reliable, low maintenance source of DC electrical power for any application where regular utilities are unavailable or unreliable.

## Materials of Construction

Cabinet: 304 SS

Cooling Type: Natural Convection
Fuel System: Brass, Aluminum & SS

Power where you need it.º

Corporate Office 9, 3700 - 78 Avenue SE Calgary, Alberta T2C 2L8 CANADA