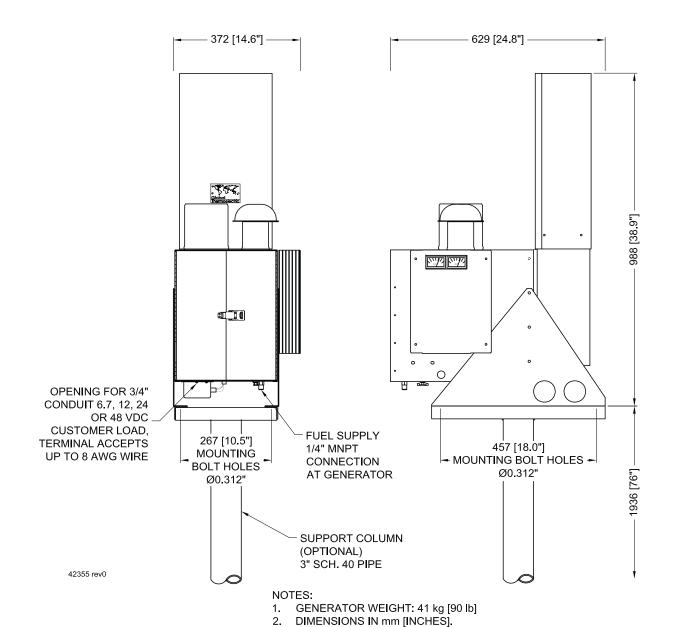

## **Electrical**

Adjustment: 6.7V up to 11 Volts

12 V 12 -18 Volts

24 V 24 - 30 Volts

48 V 48 - 60 Volts

Reverse current protection included.

Output: Terminal block which accepts up to 8 AWG wire. Opening for

3/4" conduit in the base of the cabinet.

Fuel

Natural Gas: 4.4 m³/day (155 Sft³/day)

1000 BTU/Sft³ (37.7 MJ/SM³) gas max 115 mg/Sm³ (~170 ppm) H<sub>3</sub>S

max 120 mg/Sm $^3$ H $_2$ O max 1% free O $_2$ 

Propane: 5.7 l/day (1.5 US gal/day)

Max. Supply Pressure: 172 kPa (25 psi)
Min. Supply Pressure: 69 kPa (10 psi)
Fuel Connection: 1/4" MNPT

## Materials of Construction

Cabinet: 304 SS

Cooling Type: Natural Convection
Fuel System: Brass, Aluminum & SS

Power where you need it.º

Corporate Office 9, 3700 - 78 Avenue SE Calgary, Alberta T2C 2L8 CANADA