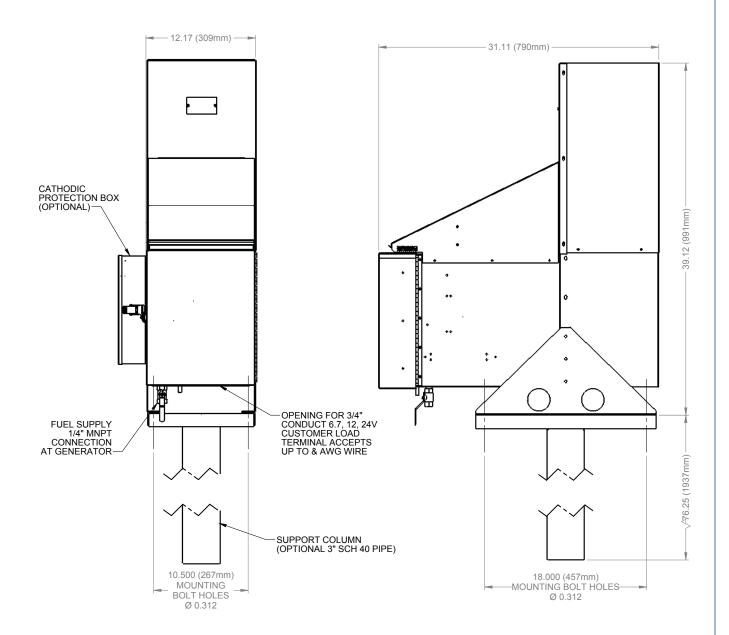

# **Electrical**

Adjustment: 6.7V 4 - 7.5 Volts

12 V 12 -18 Volts 24 V 24 - 30 Volts

Output: Terminal block which accepts up to 8 AWG wire. Opening for

3/4" conduit in the base of the cabinet.

Max. Supply Pressure: 344 kPa (50 psi)
Min. Supply Pressure: 103 kPa (15 psi)
Fuel Connection: 1/4" MNPT