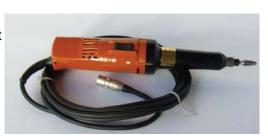

## 42V Grinder

- Narrow neck for easy use
- Safe machine control
- Spindle with multiple bearings for quiet operation
- Input: 42V
- Speed, no load: 28,000 rpmCable with plug: 4 metres
- Net weight: 1.5 kg
- Tool holder: Collet Ø 6mm
- Supplied with 1 collet Ø 6mm, 1 set of wrenches and a carbide burr