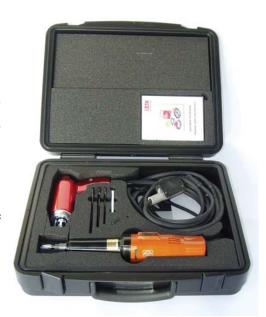

## Attaché Case

- Securely holds Pin Brazing gun, 42V grinder, earthing device, maintenance tools and CD-Rom containing training videos and manuals
- Made from robust black plastic.
- Light weight.
- Foam inserts for safe transportation of Pin Brazing equipment.