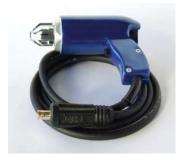

## 42V Grinder

- Narrow neck for easy use
- Safe machine control
- Spindle with multiple bearings for quiet operation
- Input: 42V
- Speed, no load: 28,000 rpmCable with plug: 4 metres
- Net weight: 1.5 kg
- Tool holder: Collet Ø 6mm
- Supplied with 1 collet Ø 6mm, 1 set of wrenches and a carbide burr