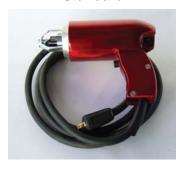

## 42V Grinder

- Narrow neck for easy use
- Safe machine control
- Spindle with multiple bearings for quiet operation
- Input: 42V
- Speed, no load: 28,000 rpmCable with plug: 4 metres
- Net weight: 1.5 kg
- Tool holder: Collet Ø 6mm
- Supplied with 1 collet Ø 6mm, 1 set of wrenches and a carbide burr



## Attaché Case

- Securely holds Pin Brazing gun, 42V grinder, earthing device, maintenance tools and CD-Rom containing training videos and manuals
- Made from robust black plastic.
- Light weight.
- Foam inserts for safe transportation of Pin Brazing equipment.



## **Gun Types**

Standard



Long Reach



• Generator compatible