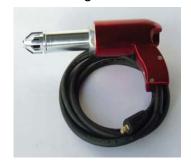

## 42V Grinder

- Narrow neck for easy use
- Safe machine control
- Spindle with multiple bearings for quiet operation
- Input: 42V
- Speed, no load: 28,000 rpmCable with plug: 4 metres
- Net weight: 1.5 kg
- Tool holder: Collet Ø 6mm
- Supplied with 1 collet Ø 6mm, 1 set of wrenches and a carbide burr



## Attaché Case

- Securely holds Pin Brazing gun, 42V grinder, earthing device, maintenance tools and CD-Rom containing training videos and manuals
- Made from robust black plastic.
- Light weight.
- Foam inserts for safe transportation of Pin Brazing equipment.



## **Gun Types**

Standard



Long Reach



• Generator compatible