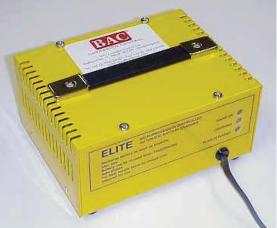

## **Battery Pack Chargers**

'Vepac' Car Charger

'Elite' Standard Charger

BAC Microprocessor controlled battery chargers are designed to provide fast, automatic charging and ensure peak performance from your batteries.

- Short circuit shutdown without blown fuses
- Reverse polarity protection
- 3-Stage charge CI-CV-Float
- Fast constant current bulk charge
- Constant voltage proportion timing for minimal gas emission
- Constant voltage float/standby
- Independent overrun (fault) timer digital electronics for stability & reliability