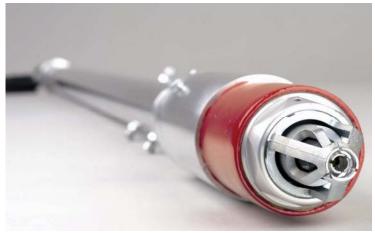

## Easybond Reach System (EBRS)

A technique of making sound retrofit electrical connections to buried pipelines, without the need for major excavation. The Easybond Reach System (EBRS) comprises a special pin brazing gun with a purpose designed brazing tool that attaches to a fully adjustable (1.6m to 2.5m) hollow extension tube constructed of aluminium.