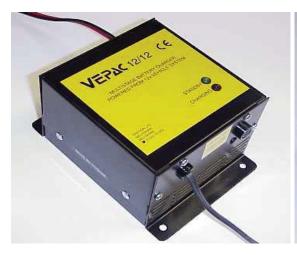

## **Battery Pack Chargers**

'Vepac' Car Charger

'Elite' Standard Charger

BAC Microprocessor controlled battery chargers are designed to provide fast, automatic charging and ensure peak performance from your batteries.

- Short circuit shutdown without blown fuses
- Reverse polarity protection
- 3-Stage charge CI-CV-Float
- Fast constant current bulk charge
- Constant voltage proportion timing for minimal gas emission
- Constant voltage float/standby
- Independent overrun (fault) timer digital electronics for stability & reliability