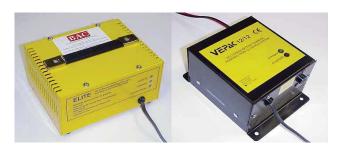

# **Battery Chargers (Mains & In-Car)**

42V Grinder

Attaché Case

Easybond Reach System (EBRS)

Please see individual product brochures for more information about the equipment, accessories and consumables