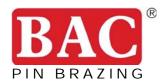

# Fast and Easy Connection

Pin brazing gives a safe and durable connection with the automated brazing taking only 1.5-2 seconds.

Pin brazing is easy to use on site as well as in the workshop.

The BAC pin brazing system has the capability to use a welding generator as a power source in situations where a large quantity of connections need to be made in one place such as pipe coating yards, lay barges etc.

#### **Low Temperature**

Both the low melting point of the solder (up to 650°) and short brazing time keep thermal effects on the metal to a minimum.