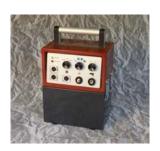

yards, lay barges etc.

#### **Benefits**

### **Speed of Connection** Quick and easy.

#### **Low Temperature**

Both the low melting point of the solder (up to 650°) and short brazing time keep thermal effects on the metal to a minimum.

#### **All Weather**

Wind, rain and cold do not prevent the operator from working safely and effectively. Damp conditions pose no problem.

#### Easy to Use

Operators can be trained to effectively maintain and use equipment in less than one hour.

#### Versatile

The portable nature of the equipment means that connections can be made in almost any location above or below ground, even overhead!





2 - Load the gun with a pin and ferrule



3 - Adjust as necessary



4 - Braze



5 - Test the connection

# **EQUIPMENT**

# Easybond MKII (EBM2)



BB2



BB3



**Inverter** 



**CONSUMABLES** 



# **ACCESSORIES**

# **Battery Chargers (Mains & In-Car)**



42V Grinder



Attaché Case



Easybond Reach System (EBRS)



Please see individual product brochures for more information about the equipment, accessories and consumables