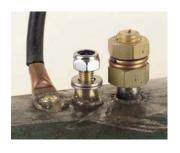

### Various Fields of Application

Pin brazing is used to ensure a safe electrical connection to different types of metal.

The pin brazing process is ideally suited for many applications including continuity bonding between pipes, connecting 1 - Clean the metal to a bright finish measuring and test cables, and the installation of sacrificial anodes and test posts.

#### Versatile

The portable nature of the equipment means that connections can be made in almost any location above or below ground, even overhead!

2 - Load the gun with a pin and ferrule

3 - Adjust as necessary