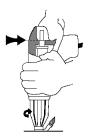

### Various Fields of Application

Pin brazing is used to ensure a safe electrical connection to different types of metal.

The pin brazing process is ideally suited for many applications including continuity bonding between pipes, connecting 1 - Clean the metal to a bright finish measuring and test cables, and the installation of sacrificial anodes and test posts.