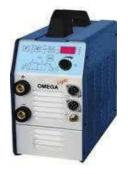

#### **Benefits**

### **Speed of Connection** Quick and easy.

#### **Low Temperature**

Both the low melting point of the solder (up to 650°) and short brazing time keep thermal effects on the metal to a minimum.

#### **All Weather**

Wind, rain and cold do not prevent the operator from working safely and effectively. Damp conditions pose no problem.

#### Easy to Use

Operators can be trained to effectively maintain and use equipment in less than one hour.

#### Versatile

The portable nature of the equipment means that connections can be made in almost any location above or below ground, even overhead!





2 - Load the gun with a pin and ferrule



3 - Adjust as necessary



4 - Braze



5 - Test the connection

# **EQUIPMENT**

# Easybond MKII (EBM2)



BB2



BB3



**Inverter** 



**CONSUMABLES** 



# **ACCESSORIES**

# **Battery Chargers (Mains & In-Car)**



42V Grinder



Attaché Case



Easybond Reach System (EBRS)



Please see individual product brochures for more information about the equipment, accessories and consumables