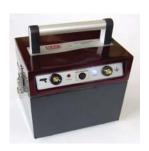

oating yards, lay barges etc.

#### **Benefits**

### **Speed of Connection** Quick and easy.

#### **Low Temperature**

Both the low melting point of the solder (up to 650°) and short brazing time keep thermal effects on the metal to a minimum.

#### **All Weather**

Wind, rain and cold do not prevent the operator from working safely and effectively. Damp conditions pose no problem.

#### Easy to Use

Operators can be trained to effectively maintain and use equipment in less than one hour.

#### Versatile

The portable nature of the equipment means that connections can be made in almost any location above or below ground, even overhead!





2 - Load the gun with a pin and ferrule



3 - Adjust as necessary



4 - Braze



5 - Test the connection

# **EQUIPMENT**

# Easybond MKII (EBM2)



BB2



BB3



**Inverter** 



**CONSUMABLES** 



# **ACCESSORIES**

# **Battery Chargers (Mains & In-Car)**



42V Grinder



Attaché Case



Easybond Reach System (EBRS)



Please see individual product brochures for more information about the equipment, accessories and consumables