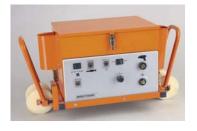

lay barges etc.

#### **Benefits**

### **Speed of Connection** Quick and easy.

#### **Low Temperature**

Both the low melting point of the solder (up to 650°) and short brazing time keep thermal effects on the metal to a minimum.

#### **All Weather**

Wind, rain and cold do not prevent the operator from working safely and effectively. Damp conditions pose no problem.

#### Easy to Use

Operators can be trained to effectively maintain and use equipment in less than one hour.

#### Versatile

The portable nature of the equipment means that connections can be made in almost any location above or below ground, even overhead!





2 - Load the gun with a pin and ferrule



3 - Adjust as necessary



4 - Braze



5 - Test the connection

# **EQUIPMENT**

# Easybond MKII (EBM2)



BB2



BB3



**Inverter** 



**CONSUMABLES** 



# **ACCESSORIES**

# **Battery Chargers (Mains & In-Car)**



42V Grinder



Attaché Case



Easybond Reach System (EBRS)



Please see individual product brochures for more information about the equipment, accessories and consumables