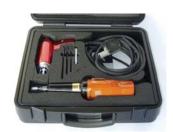

# **Battery Chargers (Mains & In-Car)**

42V Grinder

Attaché Case

Easybond Reach System (EBRS)

Please see individual product brochures for more information about the equipment, accessories and consumables