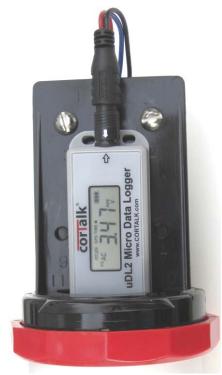

For global use outside of USA. Kit Part Number: A20A03UDL20 For use within USA. Kit Part Number: A20A03UDL21

Approximate physical size

Positioned inside a CP test station

Data Preview Graph