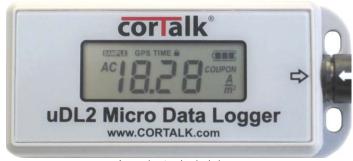

## uDL2 Data Logger for CP Coupons

The uDL2 is a high accuracy, two channel data logger designed for use with CP coupons. An integral current detector with interruption relay allow direct measurement of coupon AC current density and coupon DC current. A reference cell input provides DC potential, AC voltage and Instant-disconnect DC potential measurements. A large LCD can be used to locally verify the readings. Measurement storage capacity of 2,000,000 readings and rechargeable battery allow the device to capture readings for over 4 months. An internal GPS receiver provides an accurate time reference and site geo-location coordinates.

**uDL2 Micro Data Logger for CP Coupons** – Two channel data logger with internal GPS, 2,000,000 measurement memory, internal current shunt and interruption relay. Includes USB cable, analog cable with banana jacks & alligator clips, USB drive with PC software, fabric carrying case and 1 year factory warranty.