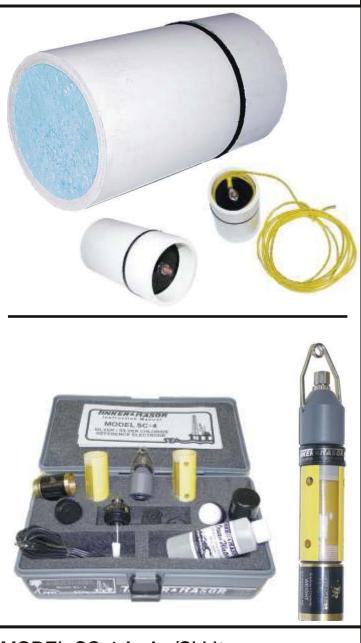

## **MODEL SC-4**

The Model SC-4 Silver-Silver/Chloride kit comes complete with everything necessary to conduct field tests both ON SHORE and OFF SHORE.

## Distributed by

MESA PRODUCTS INC. 4445 S. 74th E. Ave. Tulsa, OK 74145 Phone: 918-627-3188

1-888-800-MESA

SC-4 Silver-Silver/Chloride Reference electrode kit.

www.detectron.com

Reference Cell body for LAND Reference Cell body for SEA Brass Weight Waterproof connection Silver element "Ocean Water" Carrying case

### Features:

- (2) Body types for use on LAND and SEA
- Waterproof connector
- Pure silver element
- Carrying case

### **Construction:**

Strong plastic body, with a brass weight for SEA use. Waterproof connector with stainless steel wire strain relief, for pulling cell up from great depths.