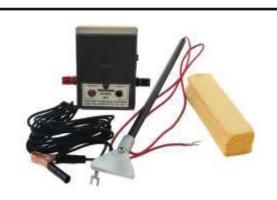

## Wet Sponge- type Holiday Detector

The Model M/1 Low Voltage holiday detector has a regulated output voltage of 67.5v DC.

Also known as a wet sponge - type holiday detector, this type of holiday detector is used on thin film coatings, less than 20 mils in thickness to locate bare spots in the coating. The Model M1 and M1/AC are non-destructive coatings inspection instruments.

#### Features:

- Regulated 67.5v Output
- Sponge type holiday detector
- Push button calibration check
- 2 Resistance settings
  - 80? for tanks and pipe
  - 90? for coatings on concrete
- Use on thin film coatings
- Non-destructive

DELIVERY: Immediately from STOCK

EX-Works San Bernardino, CA USA

SERVICE: 24-hour Turn-Around

TERMS: Net30 Days, on approval of credit

WARRANTY: 90 Days, parts and labor

Model M/1 Low Voltage Holiday Detector Kit DC (battery powered) Portable Instrument