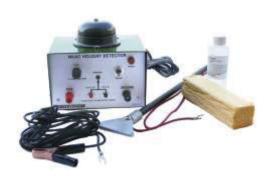

## Wet Sponge- type Holiday Detector

The Model M/1 Low Voltage holiday detector has a regulated output voltage of 67.5v DC.

Also known as a wet sponge - type holiday detector, this type of holiday detector is used on thin film coatings, less than 20 mils in thickness to locate bare spots in the coating. The Model M1 and M1/AC are non-destructive coatings inspection instruments.

#### Features:

- Regulated 67.5v Output
- Sponge type holiday detector
- Push button calibration check
- 2 Resistance settings
  - 80? for tanks and pipe
  - 90? for coatings on concrete
- Use on thin film coatings
- Non-destructive

DELIVERY: Immediately from STOCK

EX-Works San Bernardino, CA USA

SERVICE: 24-hour Turn-Around

TERMS: Net30 Days, on approval of credit

WARRANTY: 90 Days, parts and labor

Model M/1 Low Voltage Holiday Detector Kit DC (battery powered) Portable Instrument