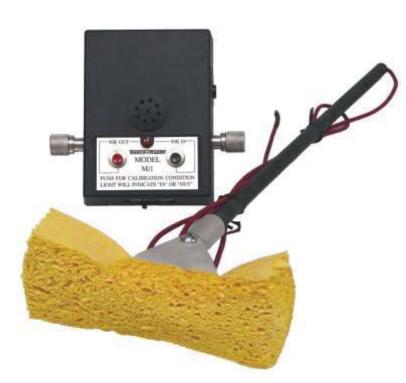

## Wet Sponge- type Holiday Detector

The Model M/1 Low Voltage holiday detector has a regulated output voltage of 67.5v DC.

Also known as a wet sponge - type holiday detector, this type of holiday detector is used on thin film coatings, less than 20 mils in thickness to locate bare spots in the coating. The Model M1 and M1/AC are non-destructive coatings inspection instruments.

#### Features:

- Regulated 67.5v Output
- Sponge type holiday detector
- Push button calibration check
- 2 Resistance settings
  - 80? for tanks and pipe
  - 90? for coatings on concrete
- Use on thin film coatings
- Non-destructive

DELIVERY: Immediately from STOCK

EX-Works San Bernardino, CA USA

SERVICE: 24-hour Turn-Around

TERMS: Net30 Days, on approval of credit

WARRANTY: 90 Days, parts and labor

Model M/1 Low Voltage Holiday Detector Kit DC (battery powered) Portable Instrument