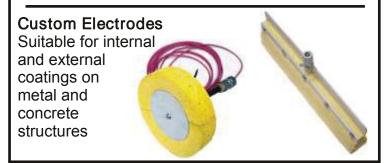

#### **Applications:**

 Use on thin film coatings on conductive substrates such as tanks, concrete, etc.