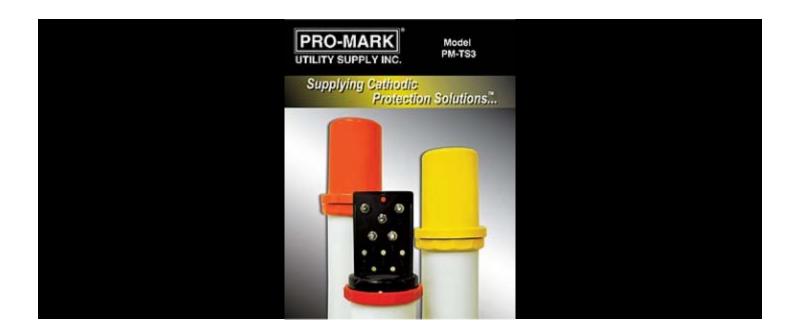

## **Pro-Mark TS3 Test Station**

The **PM-TS3** Test Station is a Terminal Enclosure to protect cathodic protection circuits or instruments also used for bonding, grounding and other line applications in telecommunications. **PM-TS3** is molded from high impact UV stabilized polycarbonate and has a lifetime warranty. Test Station comes standard with five stainless steel terminals and could be ordered with a High-Density Polyethylene support post (conduit) with a minimum durability of twenty years outdoors. The **PM-TS3** is available for immediate delivery in all standard colors.